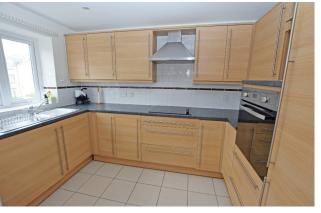

# A beautifully presented 1st floor retirement apartment with pleasant outlook offered with no onward chain.

- Living/dining room
- Fitted kitchen
- Generous double bedroom
- Large entrance hall with storage cupboard
- Residents lounge & communal gardens
- Parking
- Chain-free sale