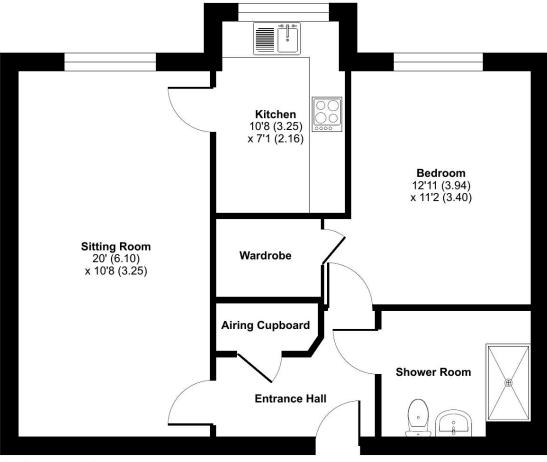

## Clover Leaf Court, Ackender Road, Alton, GU34

Approximate Area = 597 sq ft / 55.4 sq m

For identification only - Not to scale

#### **GROUND FLOOR**

This floor plan was constructed using measurements provided to © ntchecom 2023 by a third party. Produced for Warren Powell-Richards REF: 1057223